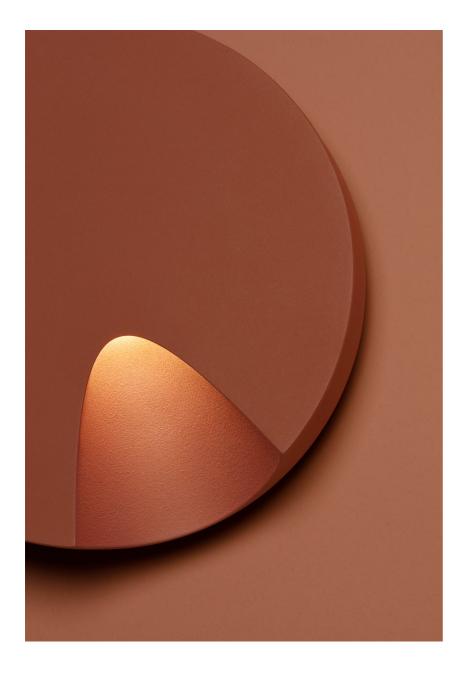

# Dots

Design by Martín Azúa.

A diminutive wall sconce delivers outsized impact in the form of simple, circular dots. Seamlessly connecting a space with an intimate landscape of beams and halos, the collection creates a melody of light like a composition of musical notes in concert with another.

Martín Azúa.

Compact, glowing circles trace individual points of light across the wall with the Dots collection. Small in scale with a bold simplicity, the lamps offer personalised functionality in several versions: a graphic, directional light; an ambient, indirect light; and an accent/reading light. Deployed alone like a sparkling jewel or in combination to create a glowing galaxy, the collection offers an intimate universe of light. The luminaires exude a fresh and playful feel, connecting a space while providing myriad lighting solutions. Dots is available in solid wood or lacquered in four of Vibia's Chromatica® colours.