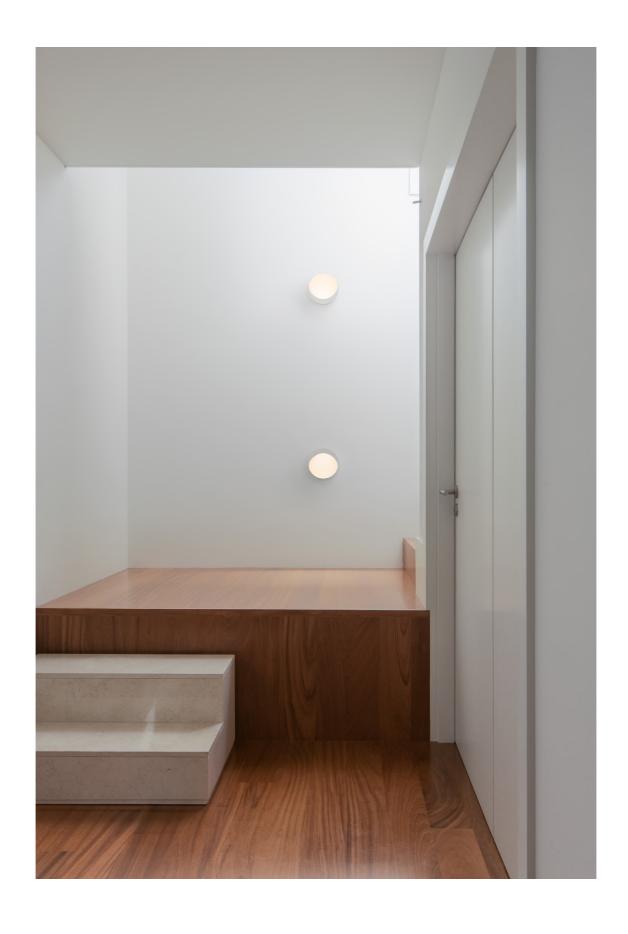

Martín Azúa.

Compact, glowing circles trace individual points of light across the wall with the Dots collection. Small in scale with a bold simplicity, the lamps offer personalised functionality in several versions: a graphic, directional light; an ambient, indirect light; and an accent/reading light. Deployed alone like a sparkling jewel or in combination to create a glowing galaxy, the collection offers an intimate universe of light. The luminaires exude a fresh and playful feel, connecting a space while providing myriad lighting solutions. Dots is available in solid wood or lacquered in four of Vibia's Chromatica® colours.