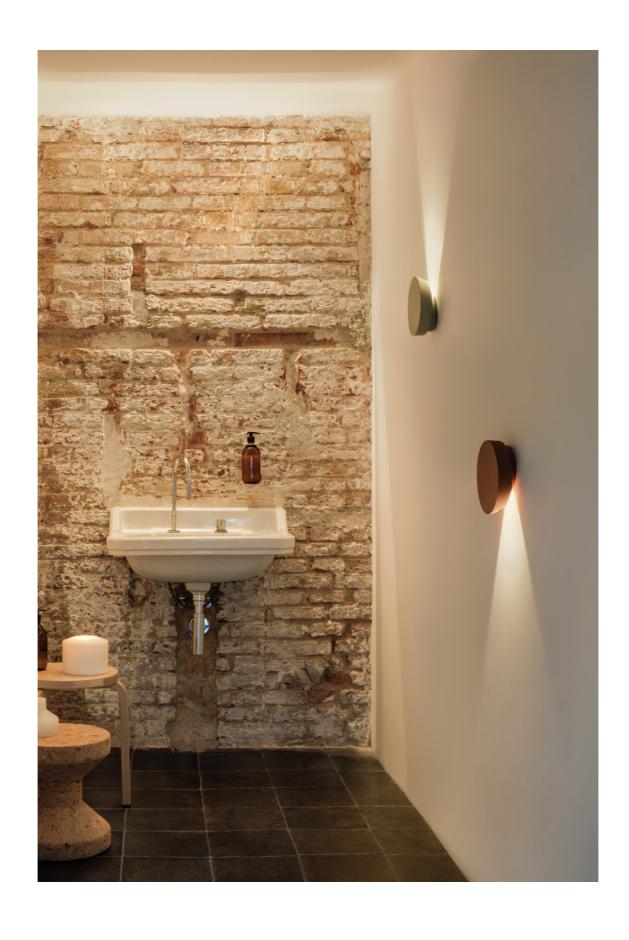

Martín Azúa.

Compact, glowing circles trace individual points of light across the wall with the Dots collection. Small in scale with a bold simplicity, the lamps offer personalised functionality in several versions: a graphic, directional light; an ambient, indirect light; and an accent/reading light. Deployed alone like a sparkling jewel or in combination to create a glowing galaxy, the collection offers an intimate universe of light. The luminaires exude a fresh and playful feel, connecting a space while providing myriad lighting solutions. Dots is available in solid wood or lacquered in four of Vibia's Chromatica® colours.