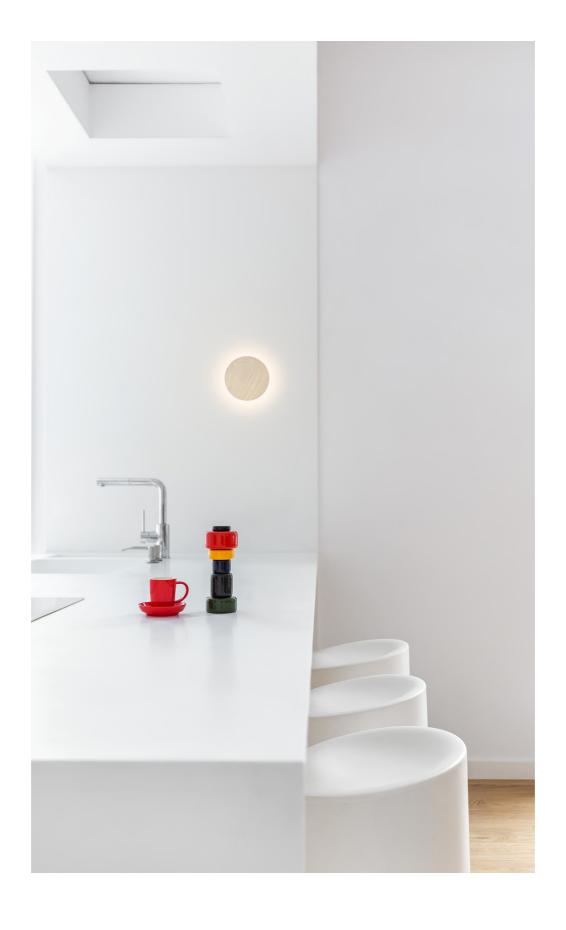

Martín Azúa.

Compact, glowing circles trace individual points of light across the wall with the Dots collection. Small in scale with a bold simplicity, the lamps offer personalised functionality in several versions: a graphic, directional light; an ambient, indirect light; and an accent/reading light. Deployed alone like a sparkling jewel or in combination to create a glowing galaxy, the collection offers an intimate universe of light. The luminaires exude a fresh and playful feel, connecting a space while providing myriad lighting solutions. Dots is available in solid wood or lacquered in four of Vibia's Chromatica® colours.