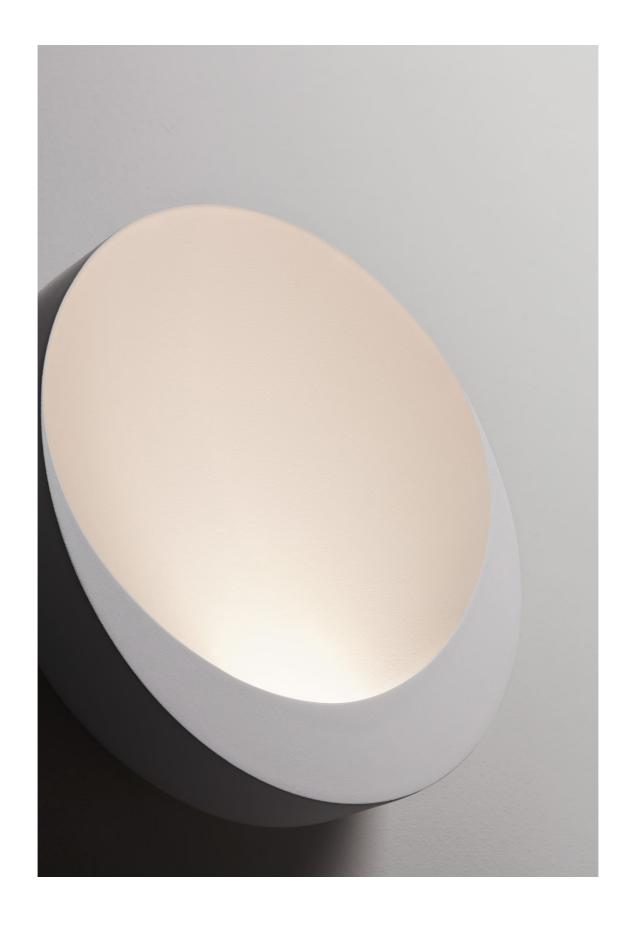

# Dots

Design by Martín Azúa.

A diminutive wall sconce delivers outsized impact in the form of simple, circular dots. Seamlessly connecting a space with an intimate landscape of beams and halos, the collection creates a melody of light like a composition of musical notes in concert with another.

Martín Azúa.

Compact, glowing circles trace individual points of light across the wall with the Dots collection. Small in scale with a bold simplicity, the lamps offer personalised functionality in several versions: a graphic, directional light; an ambient, indirect light; and an accent/reading light. Deployed alone like a sparkling jewel or in combination to create a glowing galaxy, the collection offers an intimate universe of light. The luminaires exude a fresh and playful feel, connecting a space while providing myriad lighting solutions. Dots is available in solid wood or lacquered in four of Vibia's Chromatica® colours.