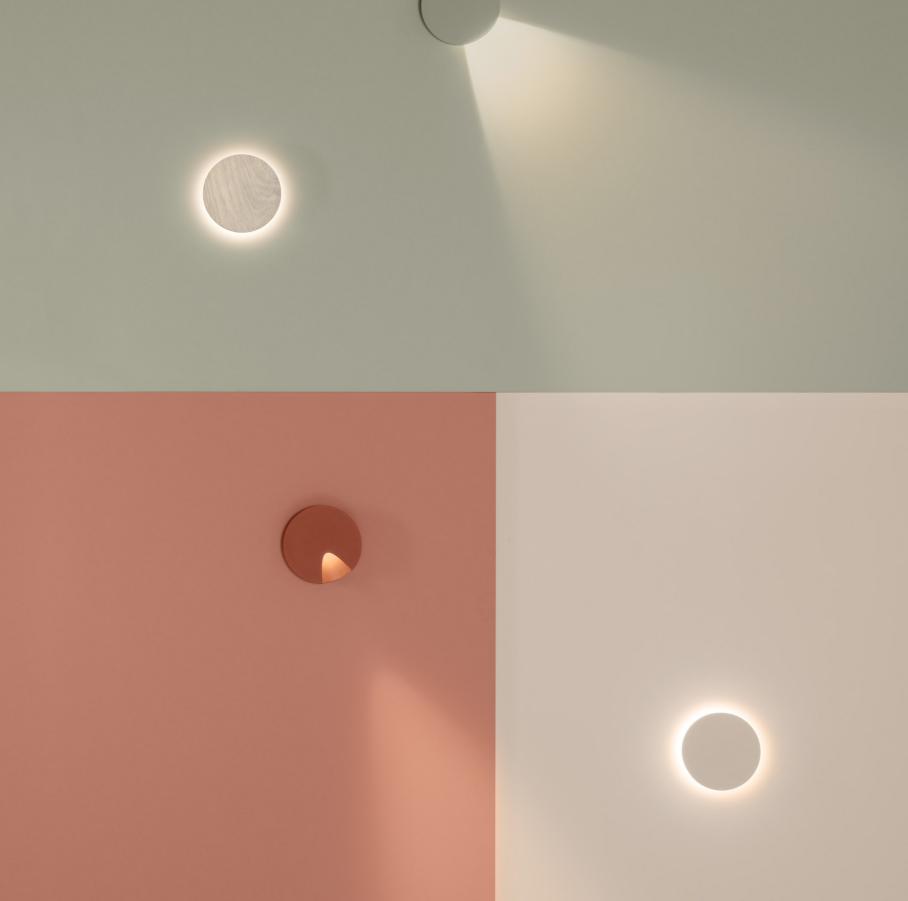

Martín Azúa.

Compact, glowing circles trace individual points of light across the wall with the Dots collection. Small in scale with a bold simplicity, the lamps offer personalised functionality in several versions: a graphic, directional light; an ambient, indirect light; and an accent/reading light. Deployed alone like a sparkling jewel or in combination to create a glowing galaxy, the collection offers an intimate universe of light. The luminaires exude a fresh and playful feel, connecting a space while providing myriad lighting solutions. Dots is available in solid wood or lacquered in four of Vibia's Chromatica® colours.

## Ref. 4665.

- 13 Grey L1 (NCS S 1000-N)
- 27 Brown L1 (NCS S 1505-Y50R)
- 37 Terra Red (NCS S 4040-Y70R)
- 47 Green L1 (NCS S 4005-G80Y)

Ref. 4660, 4662, 4670, 4675.

- 13 Grey L1 (NCS S 1000-N)
- 27 Brown L1 (NCS S 1505-Y50R)
- 37 Terra Red (NCS S 4040-Y70R)
- 47 Green L1 (NCS S 4005-G80Y)
- 82 White oak
- 83 American walnut