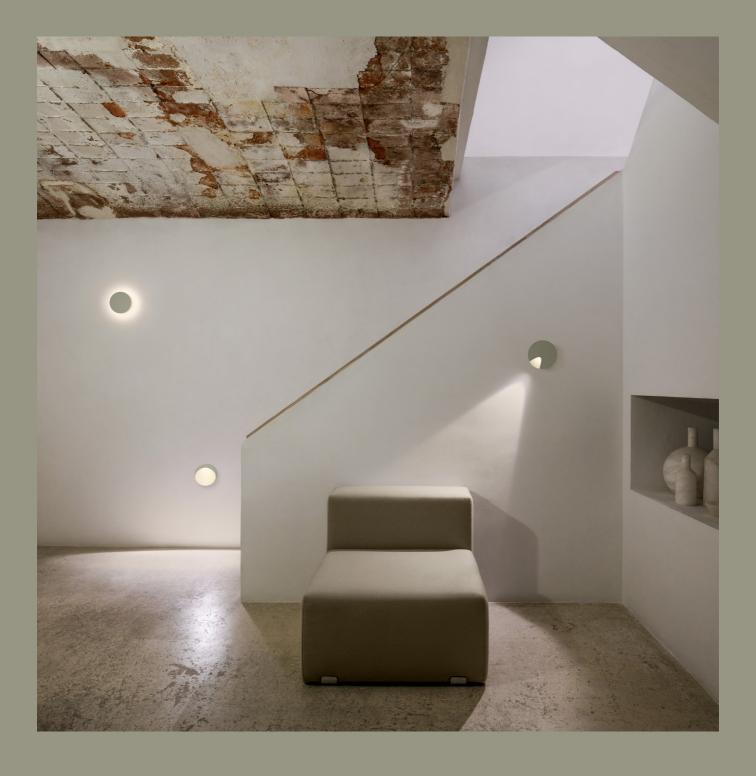

Martín Azúa.

Compact, glowing circles trace individual points of light across the wall with the Dots collection. Small in scale with a bold simplicity, the lamps offer personalised functionality in several versions: a graphic, directional light; an ambient, indirect light; and an accent/reading light. Deployed alone like a sparkling jewel or in combination to create a glowing galaxy, the collection offers an intimate universe of light. The luminaires exude a fresh and playful feel, connecting a space while providing myriad lighting solutions. Dots is available in solid wood or lacquered in four of Vibia's Chromatica® colours.