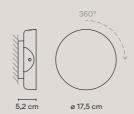

- 27 Brown L1 (NCS S 1505-Y50R)
- 37 Terra Red (NCS S 4040-Y70R)
- 47 Green L1 (NCS S 4005-G80Y)

Ref. 4660, 4662, 4670, 4675.

- 13 Grey L1 (NCS S 1000-N)
- 27 Brown L1 (NCS S 1505-Y50R)
- 37 Terra Red (NCS S 4040-Y70R)
- 47 Green L1 (NCS S 4005-G80Y)
- 82 White oak
- 83 American walnut

Body: ABS or Natural wood. Diffuser: Polycarbonate. Canopy: Aluminum.

LED 2700 K. CRI>90.87 lm/W.

## Personalisation options available

- Finish customisation (Available options: Vibia colour palette)
- LED 4000 K

Ref. 4660, 4662, 4670 and 4675 - Dimming: DALI, 1-10V, Triac. Request more information.

## 4660

Ajustable: 360° turn.



## 4662

Ajustable: 360° turn. On-off switch on the back plate.



### 4665

Once installed position is fixed and cannot be adjusted.



### 4670

Ajustable: 360° turn.



# 4675