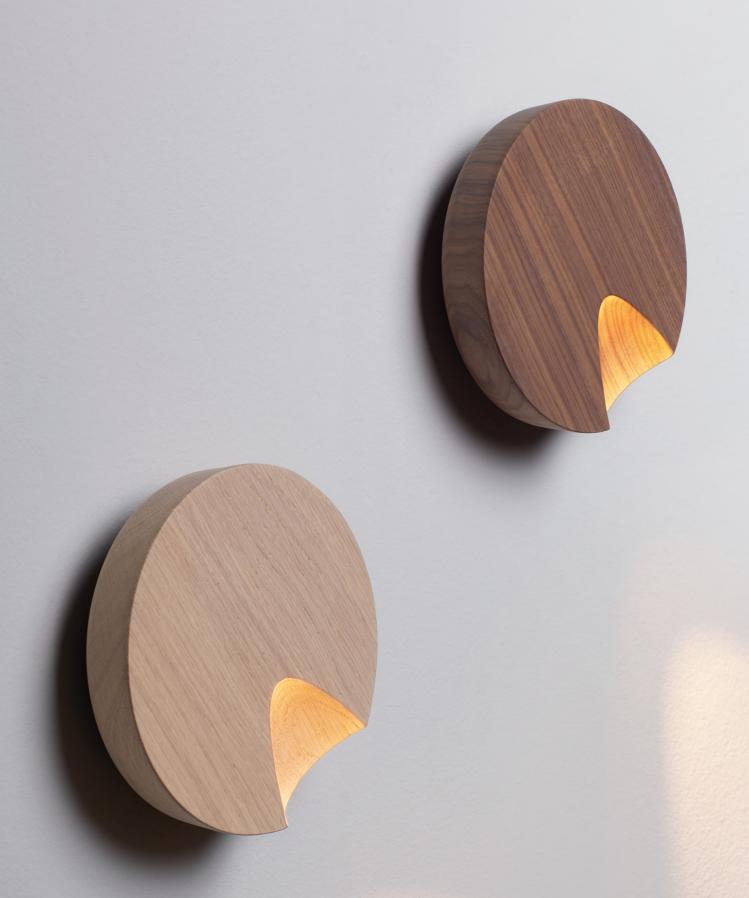

Martín Azúa.

Compact, glowing circles trace individual points of light across the wall with the Dots collection. Small in scale with a bold simplicity, the lamps offer personalised functionality in several versions: a graphic, directional light; an ambient, indirect light; and an accent/reading light. Deployed alone like a sparkling jewel or in combination to create a glowing galaxy, the collection offers an intimate universe of light. The luminaires exude a fresh and playful feel, connecting a space while providing myriad lighting solutions. Dots is available in solid wood or lacquered in four of Vibia's Chromatica® colours.

## Ref. 4665.

- 13 Grey L1 (NCS S 1000-N)
- 27 Brown L1 (NCS S 1505-Y50R)
- 37 Terra Red (NCS S 4040-Y70R)
- 47 Green L1 (NCS S 4005-G80Y)

Ref. 4660, 4662, 4670, 4675.

- 13 Grey L1 (NCS S 1000-N)
- 27 Brown L1 (NCS S 1505-Y50R)
- 37 Terra Red (NCS S 4040-Y70R)
- 47 Green L1 (NCS S 4005-G80Y)
- 82 White oak
- 83 American walnut

### 4665

Once installed position is fixed and cannot be adjusted.