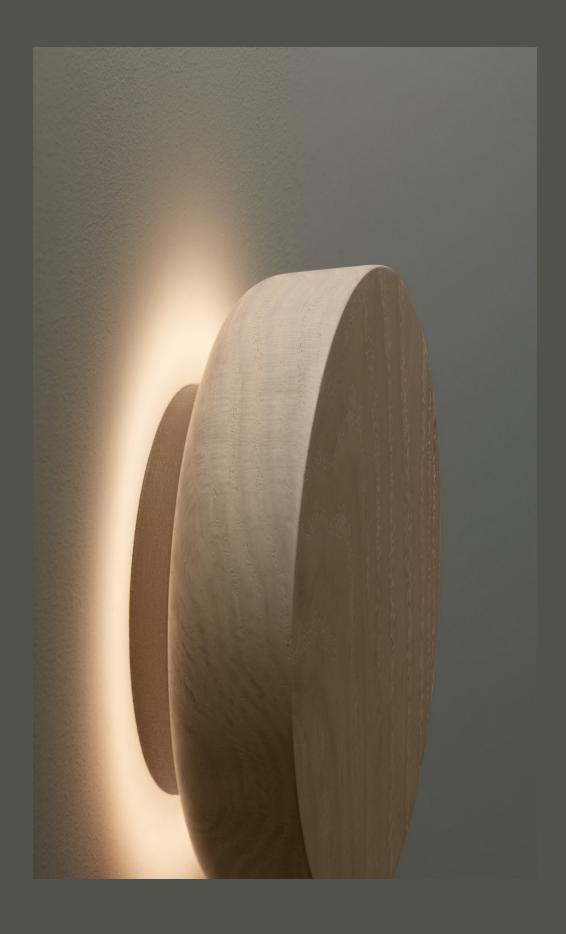

# Dots

Design by Martín Azúa.

A diminutive wall sconce delivers outsized impact in the form of simple, circular dots. Seamlessly connecting a space with an intimate landscape of beams and halos, the collection creates a melody of light like a composition of musical notes in concert with another.

Martín Azúa.

Compact, glowing circles trace individual points of light across the wall with the Dots collection. Small in scale with a bold simplicity, the lamps offer personalised functionality in several versions: a graphic, directional light; an ambient, indirect light; and an accent/reading light. Deployed alone like a sparkling jewel or in combination to create a glowing galaxy, the collection offers an intimate universe of light. The luminaires exude a fresh and playful feel, connecting a space while providing myriad lighting solutions. Dots is available in solid wood or lacquered in four of Vibia's Chromatica® colours.