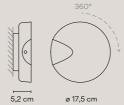

while providing myriad lighting solutions. Dots is available in solid wood or lacquered in four of Vibia's Chromatica® colours.

## Ref. 4665.

- 13 Grey L1 (NCS S 1000-N)
- 27 Brown L1 (NCS S 1505-Y50R)
- 37 Terra Red (NCS S 4040-Y70R)
- 47 Green L1 (NCS S 4005-G80Y)

Ref. 4660, 4662, 4670, 4675.

- 13 Grey L1 (NCS S 1000-N)
- 27 Brown L1 (NCS S 1505-Y50R)
- 37 Terra Red (NCS S 4040-Y70R)
- 47 Green L1 (NCS S 4005-G80Y)
- 82 White oak
- 83 American walnut

Body: ABS or Natural wood. Diffuser: Polycarbonate. Canopy: Aluminum.

LED 2700 K. CRI>90.87 lm/W.

## Personalisation options available

- Finish customisation (Available options: Vibia colour palette)
- LED 4000 K

Ref. 4660, 4662, 4670 and 4675 - Dimming: DALI, 1-10V, Triac. Request more information.

## 4660

Ajustable: 360° turn.



## 4662

Ajustable: 360° turn. On-off switch on the back plate.



### 4665

Once installed position is fixed and cannot be adjusted.



### 4670

Ajustable: 360° turn.



# 4675