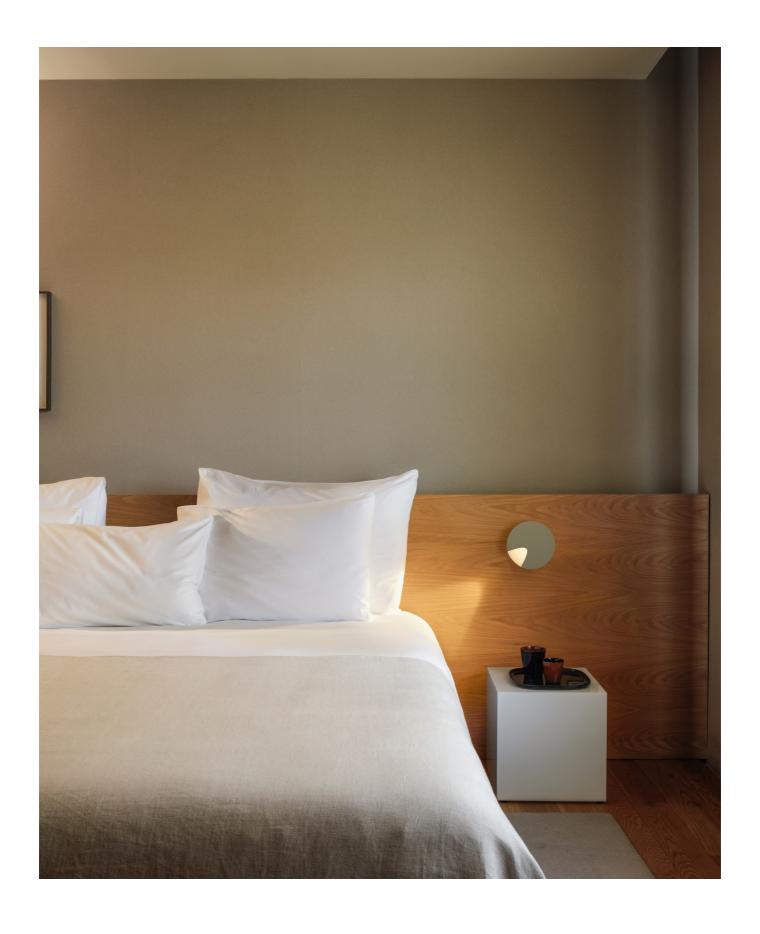

Martín Azúa.

Compact, glowing circles trace individual points of light across the wall with the Dots collection. Small in scale with a bold simplicity, the lamps offer personalised functionality in several versions: a graphic, directional light; an ambient, indirect light; and an accent/reading light. Deployed alone like a sparkling jewel or in combination to create a glowing galaxy, the collection offers an intimate universe of light. The luminaires exude a fresh and playful feel, connecting a space while providing myriad lighting solutions. Dots is available in solid wood or lacquered in four of Vibia's Chromatica® colours.