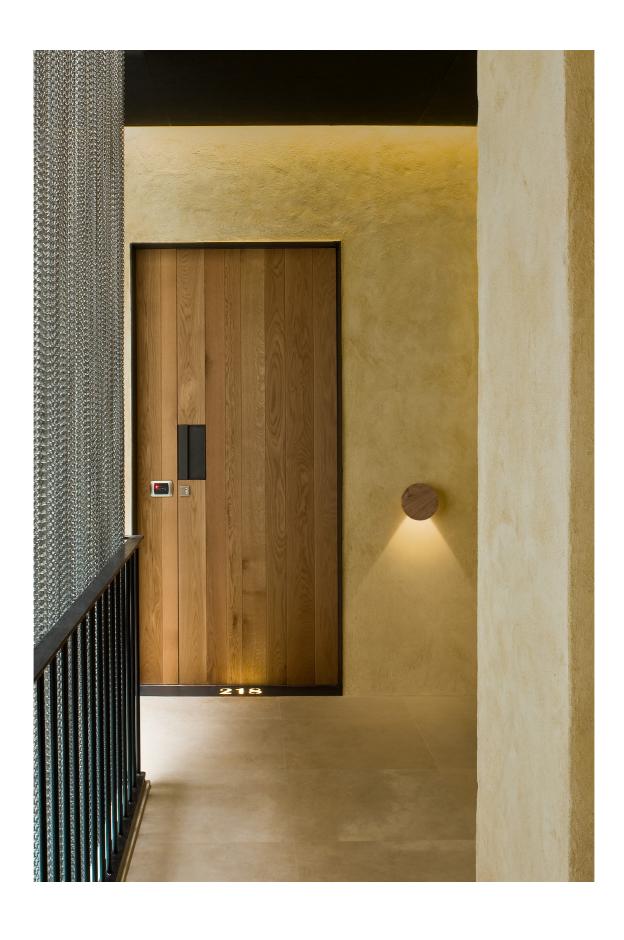

# Dots

Design by Martín Azúa.

A diminutive wall sconce delivers outsized impact in the form of simple, circular dots. Seamlessly connecting a space with an intimate landscape of beams and halos, the collection creates a melody of light like a composition of musical notes in concert with another.

Martín Azúa.

Compact, glowing circles trace individual points of light across the wall with the Dots collection. Small in scale with a bold simplicity, the lamps offer personalised functionality in several versions: a graphic, directional light; an ambient, indirect light; and an accent/reading light. Deployed alone like a sparkling jewel or in combination to create a glowing galaxy, the collection offers an intimate universe of light. The luminaires exude a fresh and playful feel, connecting a space while providing myriad lighting solutions. Dots is available in solid wood or lacquered in four of Vibia's Chromatica® colours.