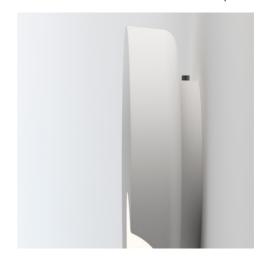

Martín Azúa.

Compact, glowing circles trace individual points of light across the wall with the Dots collection. Small in scale with a bold simplicity, the lamps offer personalised functionality in several versions: a graphic, directional light; an ambient, indirect light; and an accent/reading light. Deployed alone like a sparkling jewel or in combination to create a glowing galaxy, the collection offers an intimate universe of light. The luminaires exude a fresh and playful feel, connecting a space while providing myriad lighting solutions. Dots is available in solid wood or lacquered in four of Vibia's Chromatica® colours.