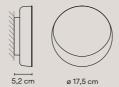

4665.

- 13 Grey L1 (NCS S 1000-N)
- 27 Brown L1 (NCS S 1505-Y50R)
- 37 Terra Red (NCS S 4040-Y70R)
- 47 Green L1 (NCS S 4005-G80Y)

Ref. 4660, 4662, 4670, 4675.

- 13 Grey L1 (NCS S 1000-N)
- 27 Brown L1 (NCS S 1505-Y50R)
- 37 Terra Red (NCS S 4040-Y70R)
- 47 Green L1 (NCS S 4005-G80Y)
- 82 White oak
- 83 American walnut

Body: ABS or Natural wood. Diffuser: Polycarbonate. Canopy: Aluminum.

LED 2700 K. CRI>90.87 lm/W.

## Personalisation options available

- Finish customisation (Available options: Vibia colour palette)
- LED 4000 K

Ref. 4660, 4662, 4670 and 4675 - Dimming: DALI, 1-10V, Triac. Request more information.

## 4660

Ajustable: 360° turn.



## 4662

Ajustable: 360° turn. On-off switch on the back plate.



### 4665

Once installed position is fixed and cannot be adjusted.



### 4670

Ajustable: 360° turn.



# 4675