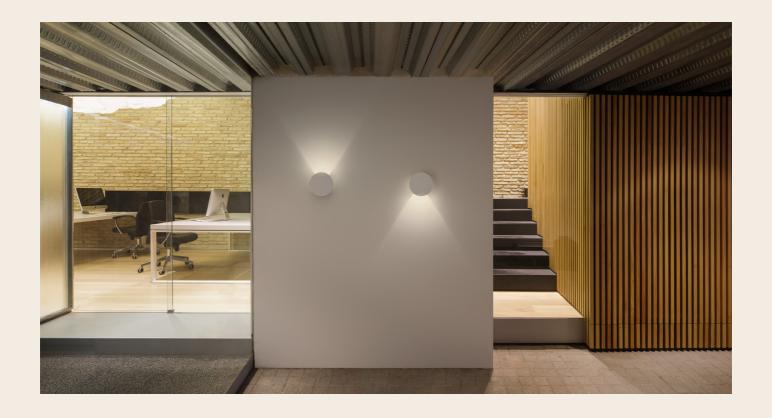

# Dots

Design by Martín Azúa.

A diminutive wall sconce delivers outsized impact in the form of simple, circular dots. Seamlessly connecting a space with an intimate landscape of beams and halos, the collection creates a melody of light like a composition of musical notes in concert with another.

Martín Azúa.

Compact, glowing circles trace individual points of light across the wall with the Dots collection. Small in scale with a bold simplicity, the lamps offer personalised functionality in several versions: a graphic, directional light; an ambient, indirect light; and an accent/reading light. Deployed alone like a sparkling jewel or in combination to create a glowing galaxy, the collection offers an intimate universe of light. The luminaires exude a fresh and playful feel, connecting a space while providing myriad lighting solutions. Dots is available in solid wood or lacquered in four of Vibia's Chromatica® colours.