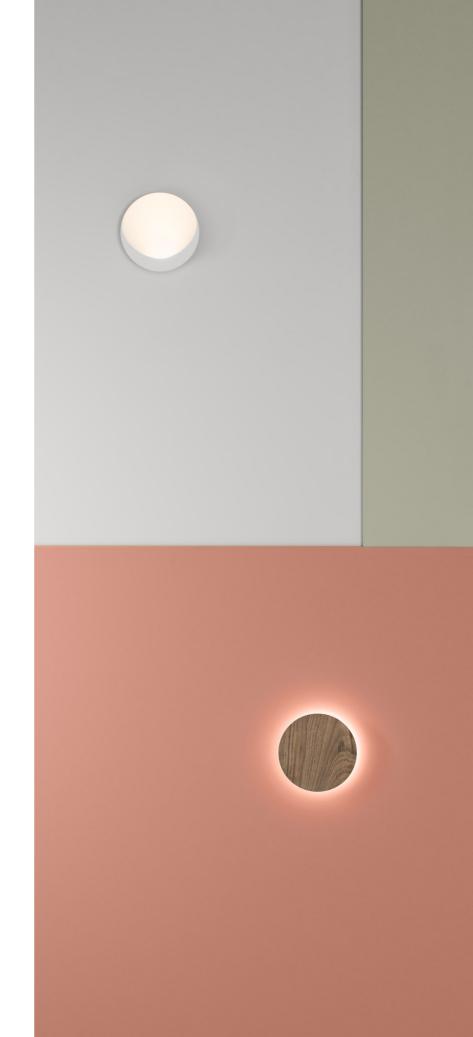

# Dots

Design by Martín Azúa.

A diminutive wall sconce delivers outsized impact in the form of simple, circular dots. Seamlessly connecting a space with an intimate landscape of beams and halos, the collection creates a melody of light like a composition of musical notes in concert with another.

Martín Azúa.

Compact, glowing circles trace individual points of light across the wall with the Dots collection. Small in scale with a bold simplicity, the lamps offer personalised functionality in several versions: a graphic, directional light; an ambient, indirect light; and an accent/reading light. Deployed alone like a sparkling jewel or in combination to create a glowing galaxy, the collection offers an intimate universe of light. The luminaires exude a fresh and playful feel, connecting a space while providing myriad lighting solutions. Dots is available in solid wood or lacquered in four of Vibia's Chromatica® colours.