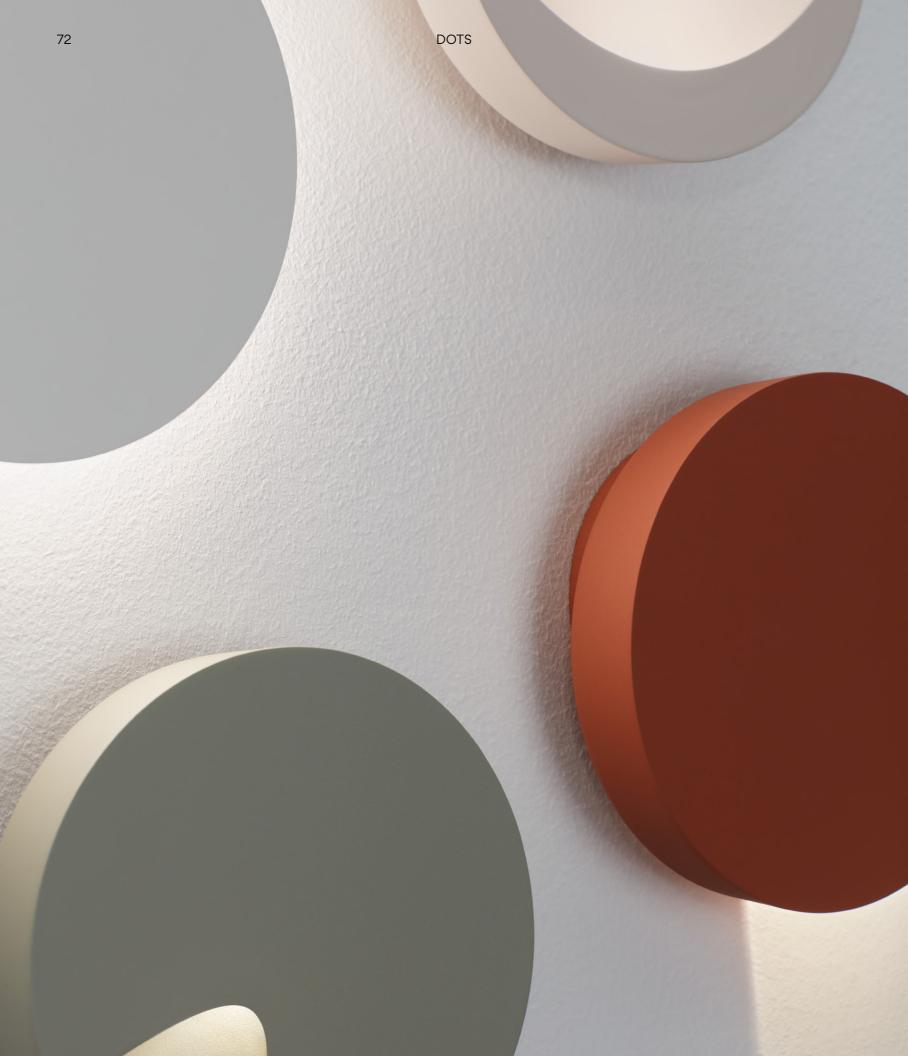

# Dots

Design by Martín Azúa.

A diminutive wall sconce delivers outsized impact in the form of simple, circular dots. Seamlessly connecting a space with an intimate landscape of beams and halos, the collection creates a melody of light like a composition of musical notes in concert with another.

Martín Azúa.

Compact, glowing circles trace individual points of light across the wall with the Dots collection. Small in scale with a bold simplicity, the lamps offer personalised functionality in several versions: a graphic, directional light; an ambient, indirect light; and an accent/reading light. Deployed alone like a sparkling jewel or in combination to create a glowing galaxy, the collection offers an intimate universe of light. The luminaires exude a fresh and playful feel, connecting a space while providing myriad lighting solutions. Dots is available in solid wood or lacquered in four of Vibia's Chromatica® colours.

## Ref. 4665.

- 13 Grey L1 (NCS S 1000-N)
- 27 Brown L1 (NCS S 1505-Y50R)
- 37 Terra Red (NCS S 4040-Y70R)
- 47 Green L1 (NCS S 4005-G80Y)

Ref. 4660, 4662, 4670, 4675.

- 13 Grey L1 (NCS S 1000-N)
- 27 Brown L1 (NCS S 1505-Y50R)
- 37 Terra Red (NCS S 4040-Y70R)
- 47 Green L1 (NCS S 4005-G80Y)
- 82 White oak
- 83 American walnut