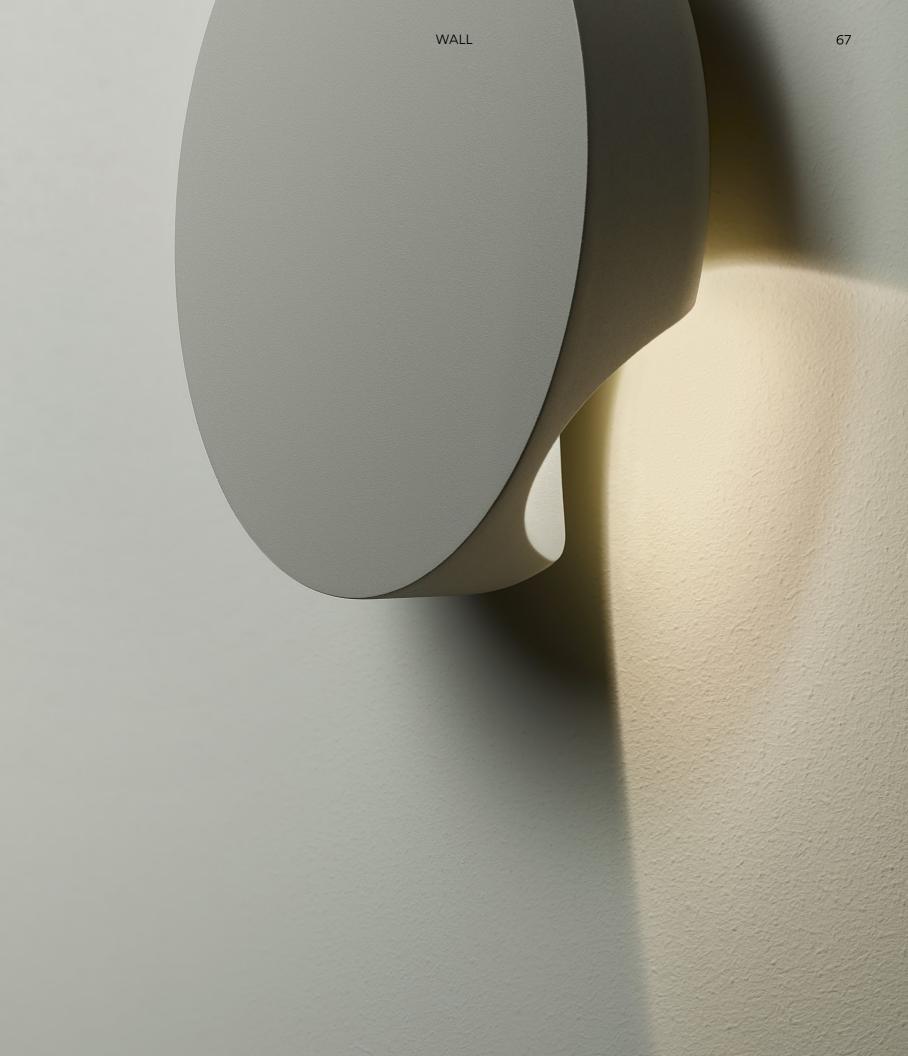

# Dots

Design by Martín Azúa.

A diminutive wall sconce delivers outsized impact in the form of simple, circular dots. Seamlessly connecting a space with an intimate landscape of beams and halos, the collection creates a melody of light like a composition of musical notes in concert with another.

Martín Azúa.

Compact, glowing circles trace individual points of light across the wall with the Dots collection. Small in scale with a bold simplicity, the lamps offer personalised functionality in several versions: a graphic, directional light; an ambient, indirect light; and an accent/reading light. Deployed alone like a sparkling jewel or in combination to create a glowing galaxy, the collection offers an intimate universe of light. The luminaires exude a fresh and playful feel, connecting a space while providing myriad lighting solutions. Dots is available in solid wood or lacquered in four of Vibia's Chromatica® colours.