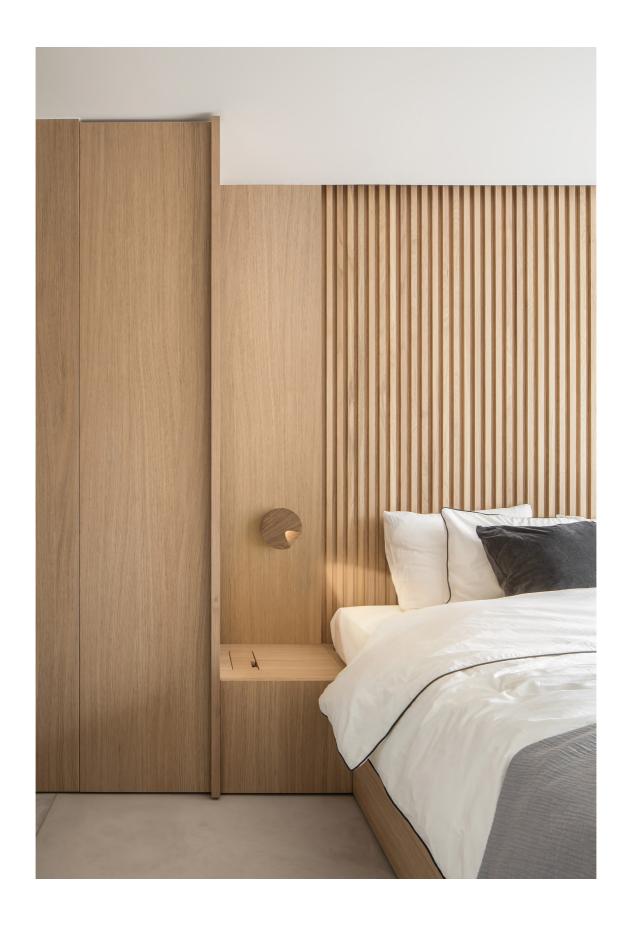

# Dots

Design by Martín Azúa.

A diminutive wall sconce delivers outsized impact in the form of simple, circular dots. Seamlessly connecting a space with an intimate landscape of beams and halos, the collection creates a melody of light like a composition of musical notes in concert with another.

Martín Azúa.

Compact, glowing circles trace individual points of light across the wall with the Dots collection. Small in scale with a bold simplicity, the lamps offer personalised functionality in several versions: a graphic, directional light; an ambient, indirect light; and an accent/reading light. Deployed alone like a sparkling jewel or in combination to create a glowing galaxy, the collection offers an intimate universe of light. The luminaires exude a fresh and playful feel, connecting a space while providing myriad lighting solutions. Dots is available in solid wood or lacquered in four of Vibia's Chromatica® colours.