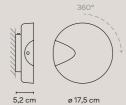

id wood or lacquered in four of Vibia's Chromatica® colours.

## Ref. 4665.

- 13 Grey L1 (NCS S 1000-N)
- 27 Brown L1 (NCS S 1505-Y50R)
- 37 Terra Red (NCS S 4040-Y70R)
- 47 Green L1 (NCS S 4005-G80Y)

Ref. 4660, 4662, 4670, 4675.

- 13 Grey L1 (NCS S 1000-N)
- 27 Brown L1 (NCS S 1505-Y50R)
- 37 Terra Red (NCS S 4040-Y70R)
- 47 Green L1 (NCS S 4005-G80Y)
- 82 White oak
- 83 American walnut

Body: ABS or Natural wood. Diffuser: Polycarbonate. Canopy: Aluminum.

LED 2700 K. CRI>90.87 lm/W.

## Personalisation options available

- Finish customisation (Available options: Vibia colour palette)
- LED 4000 K

Ref. 4660, 4662, 4670 and 4675 - Dimming: DALI, 1-10V, Triac. Request more information.

## 4660

Ajustable: 360° turn.



## 4662

Ajustable: 360° turn. On-off switch on the back plate.



### 4665

Once installed position is fixed and cannot be adjusted.



### 4670

Ajustable: 360° turn.



# 4675