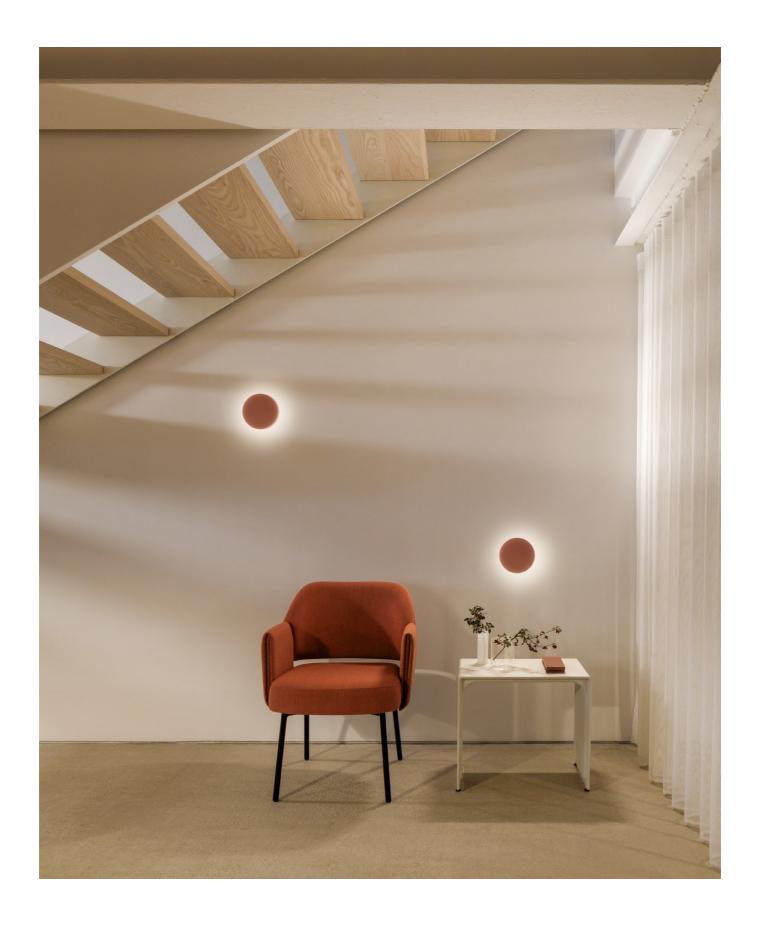

Martín Azúa.

Compact, glowing circles trace individual points of light across the wall with the Dots collection. Small in scale with a bold simplicity, the lamps offer personalised functionality in several versions: a graphic, directional light; an ambient, indirect light; and an accent/reading light. Deployed alone like a sparkling jewel or in combination to create a glowing galaxy, the collection offers an intimate universe of light. The luminaires exude a fresh and playful feel, connecting a space while providing myriad lighting solutions. Dots is available in solid wood or lacquered in four of Vibia's Chromatica® colours.

## Ref. 4665.

- 13 Grey L1 (NCS S 1000-N)
- 27 Brown L1 (NCS S 1505-Y50R)
- 37 Terra Red (NCS S 4040-Y70R)
- 47 Green L1 (NCS S 4005-G80Y)

Ref. 4660, 4662, 4670, 4675.

- 13 Grey L1 (NCS S 1000-N)
- 27 Brown L1 (NCS S 1505-Y50R)
- 37 Terra Red (NCS S 4040-Y70R)
- 47 Green L1 (NCS S 4005-G80Y)
- 82 White oak
- 83 American walnut