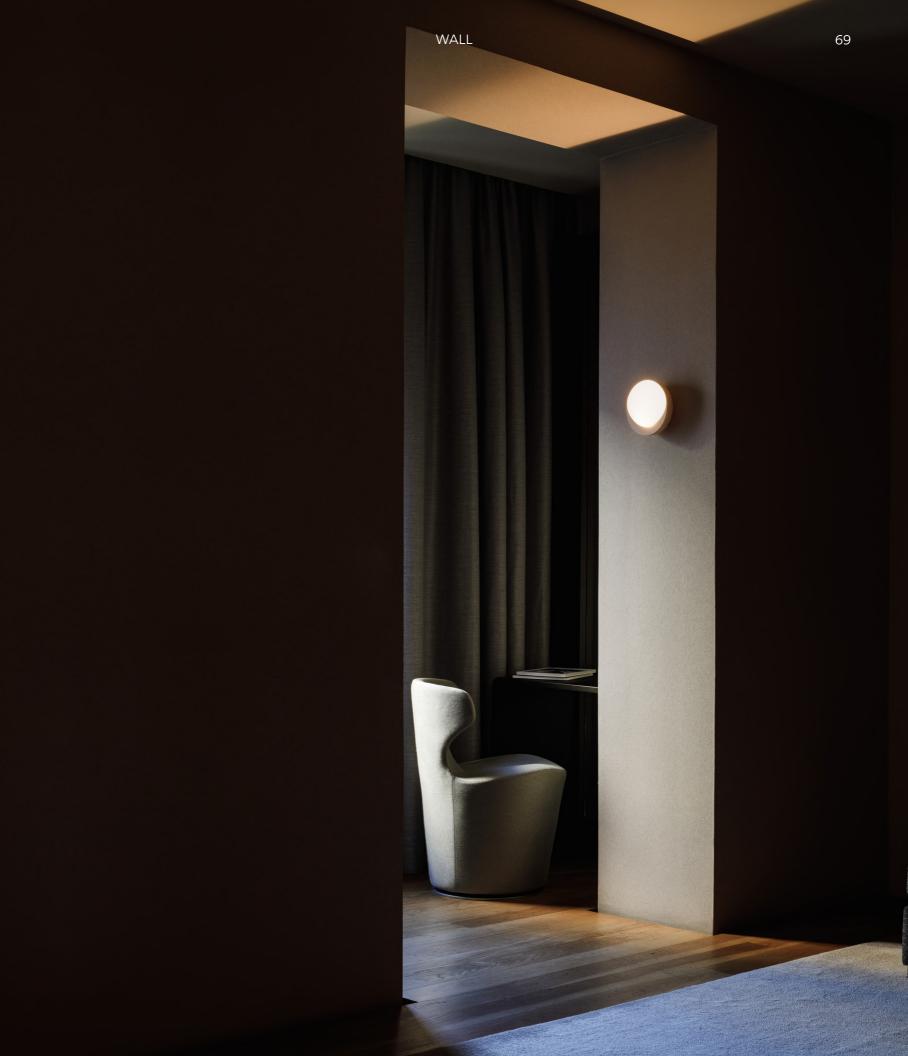

Martín Azúa.

Compact, glowing circles trace individual points of light across the wall with the Dots collection. Small in scale with a bold simplicity, the lamps offer personalised functionality in several versions: a graphic, directional light; an ambient, indirect light; and an accent/reading light. Deployed alone like a sparkling jewel or in combination to create a glowing galaxy, the collection offers an intimate universe of light. The luminaires exude a fresh and playful feel, connecting a space while providing myriad lighting solutions. Dots is available in solid wood or lacquered in four of Vibia's Chromatica® colours.

## 4660

Ajustable: 360° turn.

## 4662

Ajustable: 360° turn. On-off switch on the back plate.